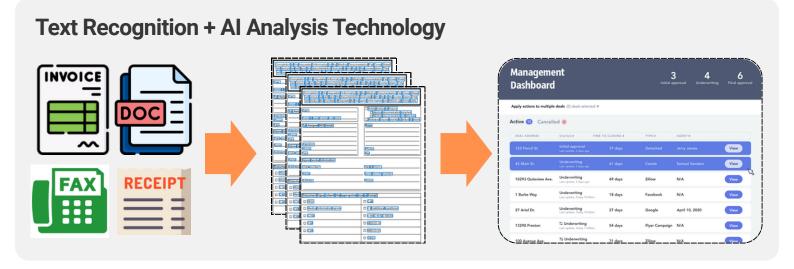

# I Invoice, Fax and Financial Document Recognition

Our solutions supports complicated formats with high accuracy. The system can recognize various documents including invoices, purchase orders, receipts, memos, customs declarations and contracts.

# | Powerful Intelligent Document Al

- High-Speed Scanning
- Document Automation Collection
- Meaningful Information Extraction
- Data Format Conversion
- Correction Verification
- · User-Friendly Dashboard