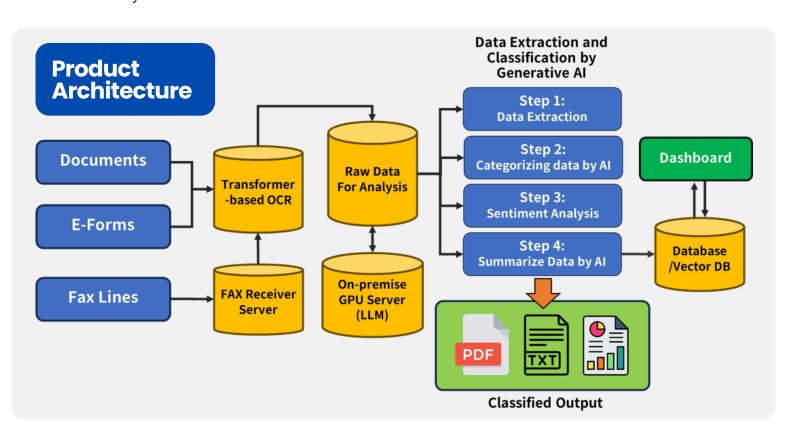

#### **Advanced OCR**

Accurately extract text from scanned documents. PDFs. and images with transformerbased Optical Character Recognition.

### **Data Extraction**

Automatically collect structured and unstructured data, transforming it into actionable insights for your business.

## **AI-Powered Analysis**

Utilize AI to analyze extracted data, uncover patterns, and classify the data with userdefined automatic operation.

Speed up  $\times$  50

**Support Formats** Image, PDF, Fax **On-Premise** OK!

# I Text and Image Intelligent Understanding

By our latest multimodal intelligent document AI model, our system enables end-to-end recognition and structured understanding of text and images, powered by generative AI and transformer-based OCR. It supports multiple data sources by extracting structured data and automating the process.