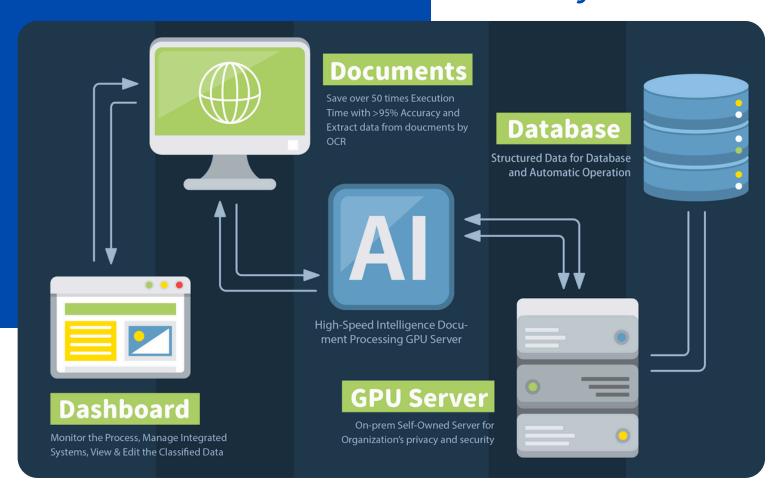

# I Text and Image Intelligent Understanding

By our latest multimodal intelligent document AI model, our system enables end-to-end recognition and structured understanding of text and images, powered by generative AI and transformer-based OCR. It supports multiple data sources by extracting structured data and automating the process.

# I Invoice, Fax and Financial Document Recognition

Our solutions supports complicated formats with high accuracy. The system can recognize various documents including invoices, purchase orders, receipts, memos, customs declarations and contracts.

# | Powerful Intelligent Document Al

- High-Speed Scanning
- Document Automation Collection
- Meaningful Information Extraction
- Data Format Conversion
- Correction Verification
- · User-Friendly Dashboard

- Classification by Intelligence
- Real-time Monitoring
- Fine-tuned OCR Model for Higher Accuracy
- Output Management
- Reporting and Logging